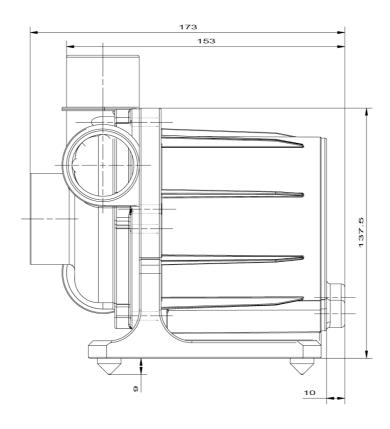

pump pipes can be immersed or in a dry position. Please note that this pump is not self-priming.

Maximum flow rate : 17,000 l/h
Rated flow rate : 14,500 l/h
Discharge flow speed : max. 5.4m/s
: nom. 4.6m/s

Delivery height : max. 8.8m
Rated input : 4...200W
Operating voltage : 230V~, 50...60Hz

Ambient temperature : +2°C...+40°C

Maximum operating pressure

Maximum immersion depth : 2 Meter

Pump cable length : 3m oder 10m

Inlet/outlet connections : 50mm/40mm

(suitable for PVC/AVB adhesive fittings)

#### **Characteristics**



## Scope of delivery

- Abyzz A200 pump and driver
- Mains cable (1.5m) and connecting cable
- Operating manual

We reserve the right to make technical changes.

Manufacturer: venotec GmbH, Rastede

www.venotec.de Stand 03/2014

# Datasheet



# **Dimensions**