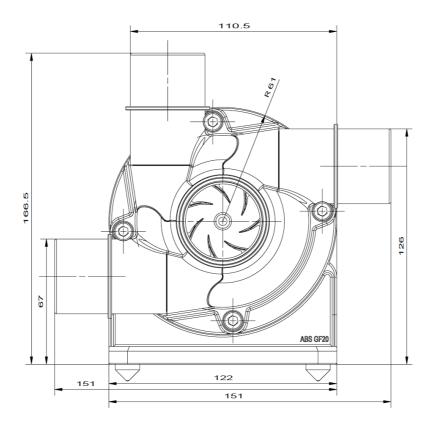

ump pipes can be immersed or in a dry position. Please note that this pump is not self-priming.

Maximum flow rate : 17,000 l/h
Rated flow rate : 14,500 l/h
Discharge flow speed : max. 5.4m/s
: nom. 4.6m/s

Delivery height : max. 8.8m
Rated input : 4...200W
Operating voltage : 230V~, 50...60Hz

Ambient temperature : +2°C...+40°C

Maximum operating pressure

Maximum immersion depth : 2 Meter

Pump cable length : 3m oder 10m

Inlet/outlet connections : 50mm/40mm

(suitable for PVC/AVB adhesive fittings)

#### **Characteristics**



## Scope of delivery

- Abyzz A200 pump and driver
- Mains cable (1.5m) and connecting cable
- Operating manual

We reserve the right to make technical changes.

Manufacturer: venotec GmbH, Rastede

www.venotec.de Stand 03/2014

# Datasheet



# **Dimensions**