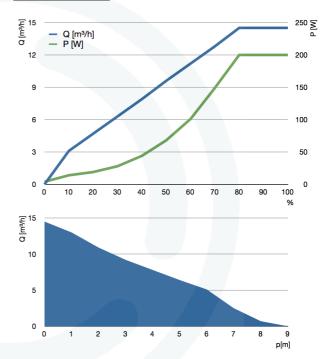

# Technical data

The pump pipes can be immersed or in a dry position. Please note that this pump is not self-priming.

Maximum flow rate : 17,000 l/h
Rated flow rate : 14,500 l/h
Discharge flow speed : max. 5.4m/s
: nom. 4.6m/s

Delivery height : max. 8.8m
Rated input : 4...200W
Operating voltage : 230V~, 50...60Hz

Ambient temperature : +2°C...+40°C

Maximum operating pressure

Maximum immersion depth : 2 Meter

Pump cable length : 3m oder 10m

#### **Characteristics**